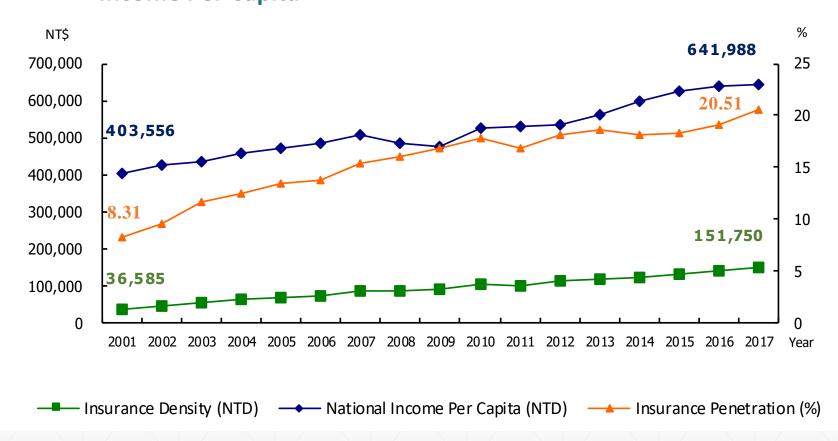

## a) Current Status of Taiwan Insurance Market (3/6) - Insurance Density, Insurance Penetration, and National Income Per Capita

a) Current Status of Taiwan Insurance Market (4/6)

- Ratio of Assets of Insurance Industry to Total Assets of Financial Institutions