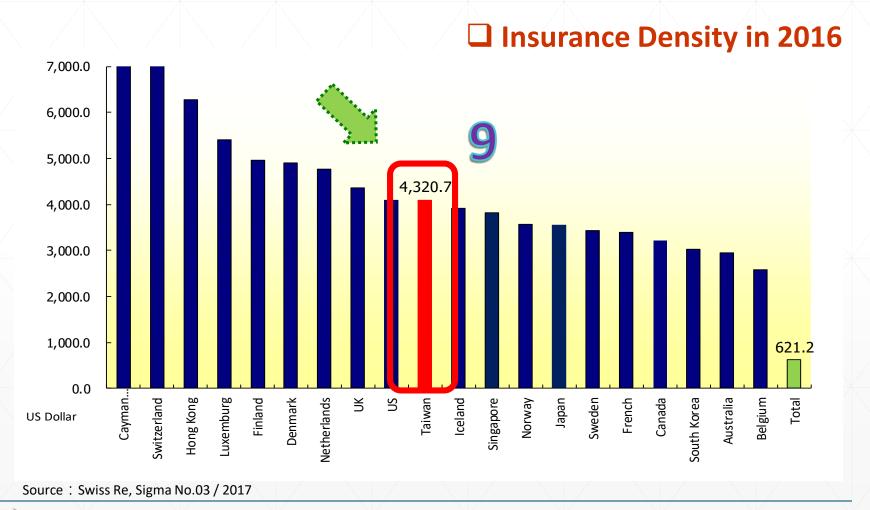

## a) Current Status of Taiwan Insurance Market (3/6) - Insurance Density, Insurance Penetration, and National Income Per Capita

a) Current Status of Taiwan Insurance Market (4/6)

- Ratio of Assets of Insurance Industry to Total Assets of Financial Institutions