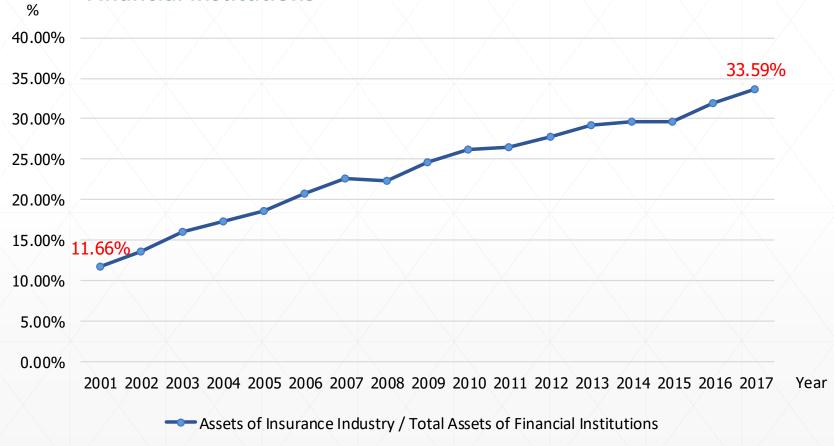

## a) Current Status of Taiwan Insurance Market (3/6) - Insurance Density, Insurance Penetration, and National Income Per Capita

a) Current Status of Taiwan Insurance Market (4/6)

- Ratio of Assets of Insurance Industry to Total Assets of Financial Institutions