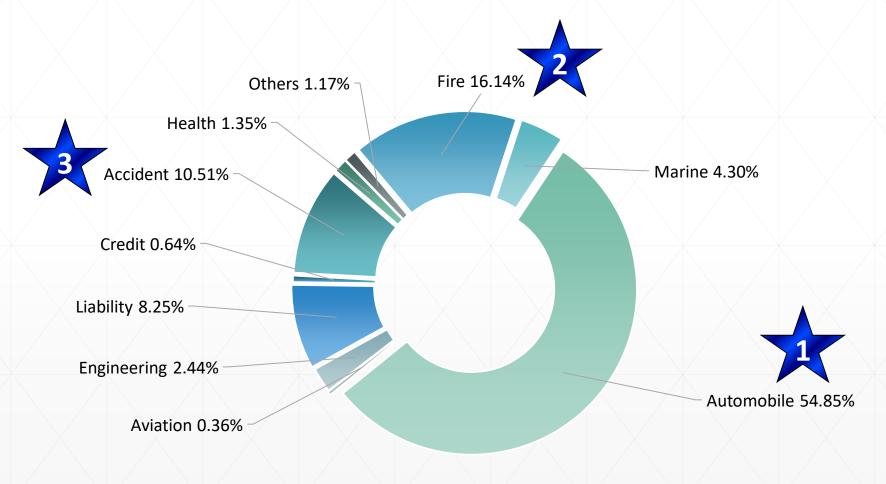

#### a) Current Status of Taiwan Insurance Market (6/6)

-Statistics of Non-Life Insurance Premium Income in 2017