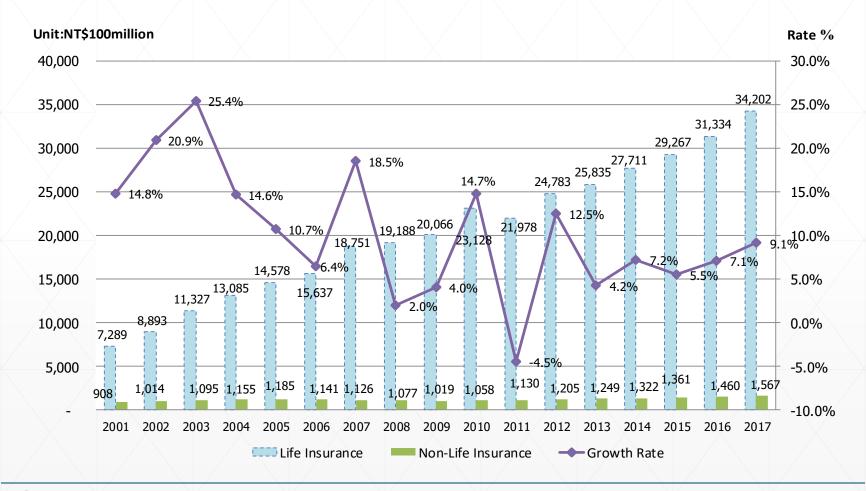

| 3                                                                          | 54                                |



#### a) Current Status of Taiwan Insurance Market (2/6)

#### - Insurance Premium Income





## a) Current Status of Taiwan Insurance Market (3/6) - Insurance Density, Insurance Penetration, and National Income Per Capita





a) Current Status of Taiwan Insurance Market (4/6)

- Ratio of Assets of Insurance Industry to Total Assets of Financial Institutions





### a) Current Status of Taiwan Insurance Market (5/6) -Statistics of Life Insurance Premium Income in 2017



#### a) Current Status of Taiwan Insurance Market (6/6)

-Statistics of Non-Life Insurance Premium Income in 2017





#### b) Comparison of Taiwan Insurance Indexes (1/3)

#### ☐ Total Premium Income in 2016



Source: Swiss Re, Sigma No.03 / 2017



#### b) Comparison of Taiwan Insurance Indexes (2/3)





#### b) Comparison of Taiwan Insurance Indexes (3/3)





# B. Introduction to Departments of TII

###