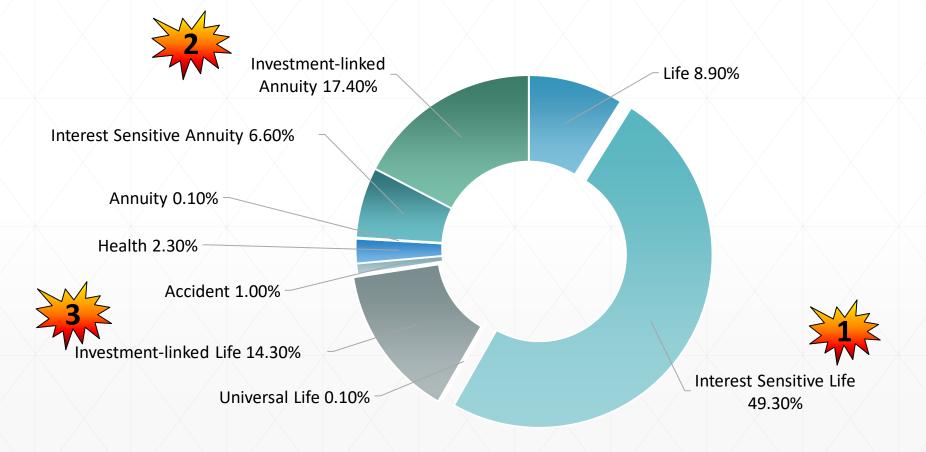

### a) Current Status of Taiwan Insurance Market (5/6) -Statistics of Life Insurance Premium Income in 2017