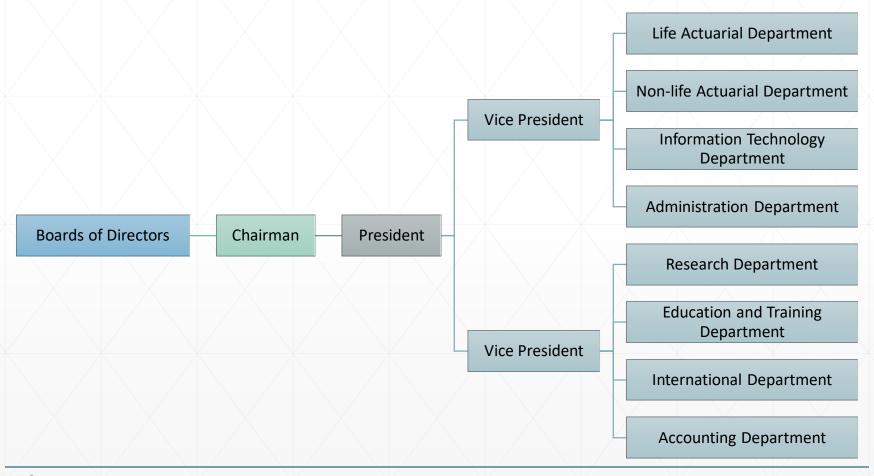

Functions





#### c) Current Status (1/2)

- 1 Actuarial rating and review for insurance products
- 2 Database establishment and statistical analysis
- 3 Professional research, development and publication
- 4 Training for Insurance Professional Personnels
- 5 Premium Inquiry and promotion of Fintech
- Qualification examinations for investment-linked insurance sales agent and customer service





Participation in the international insurance affairs

Establishing insurance solvency rules and regulations in compliance with the international standard



- Research and review of RBC system
- Research and implantation of ORSA
- Study of IFRSs
- Corporate governance



Insurance Education and Advocacy



Missions assigned by Competent Authority



#### d) Board of Directors and Organization





#### e) Current Five Major Tasks (1/2)

Enh Coll Bus

Enhancing the Actuarial/Statistical Functions as well as Big Data Collecting/Analytical Capacities of TII to Foster a Favorable Business Environment for the Insurance Industry.

2

Assisting the Establishment of Insurance Supervisory Rules and Regulations in line with International Standards as well as Enhancing Research of the Products and Regulations Resulting from FinTech/InsurTech under the Guidance of the Financial Supervisory Commission.



#### e) Current Five Major Tasks (2/2)

Assisting the Expansion of the Insurance Industry in Asia including ASEAN Nations and South Asia for the Establishment of Commercial Presences and Engagement in Business Operations in accordance with the "New Southbound Policy".

Promoting Insurance E