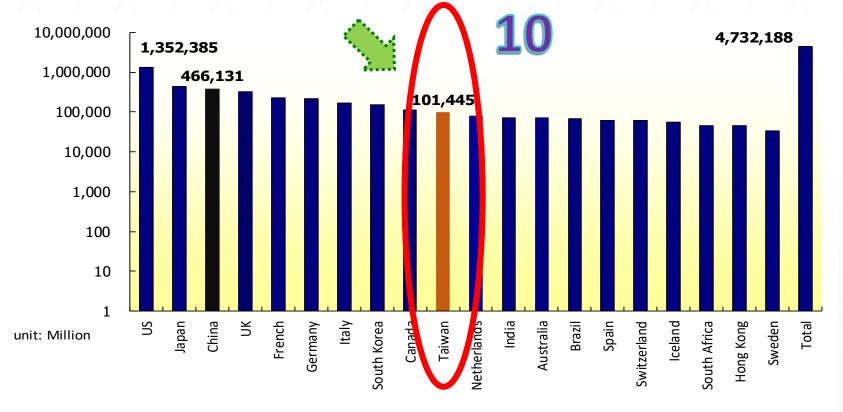

| 54                                |



#### a) Current Status of Taiwan Insurance Market (2/6)

#### - Insurance Premium Income





## a) Current Status of Taiwan Insurance Market (3/6) - Insurance Density, Insurance Penetration, and National Income Per Capita





a) Current Status of Taiwan Insurance Market (4/6)

- Ratio of Assets of Insurance Industry to Total Assets of Financial Institutions





### a) Current Status of Taiwan Insurance Market (5/6) -Statistics of Life Insurance Premium Income in 2017



#### a) Current Status of Taiwan Insurance Market (6/6)

-Statistics of Non-Life Insurance Premium Income in 2017





#### b) Comparison of Taiwan Insurance Indexes (1/3)

#### ☐ Total Premium Income in 2016



Source: Swiss Re, Sigma No.03 / 2017



#### b) Comparison of Taiwan Insurance Indexes (2/3)





#### b) Comparison of Taiwan Insurance Indexes (3/3)





# B. Introduction to Departments of TII

#### a) Establishment - History and Background

- TII was established on the 1st of July, 1985 under the direction of the Executive Yuan to promote healthy development of Taiwan insurance industry.
- Mr. Hsien-Nung Kuei, the current Chairman since 2017, and as well as from 2014 to 2015, was a careered official in civil service.
   Mr. Kuei has profound experience in insurance supervision. He is now leading TII to be the professional insurance think-tank, and the regional insurance training center in Asia.

#### b) The Role of TII - Features and Functions





#### c) Current Status (1/2)

- 1 A