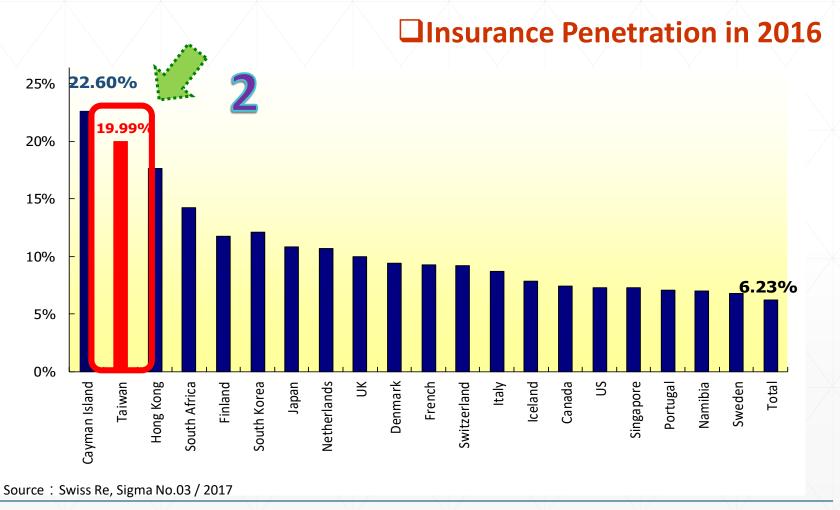

## a) Current Status of Taiwan Insurance Market (3/6) - Insurance Density, Insurance Penetration, and National Income Per Capita

a) Current Status of Taiwan Insurance Market (4/6)

- Ratio of Assets of Insurance Industry to Total Assets of Financial Institutions