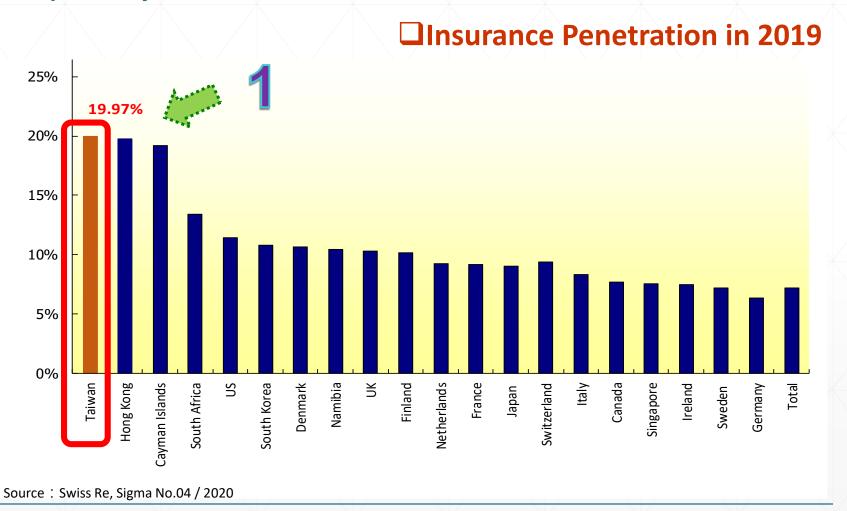

# a) Current Status of Taiwan Insurance Market (3/6) - Insurance Density, Insurance Penetration, and National Income Per Capita