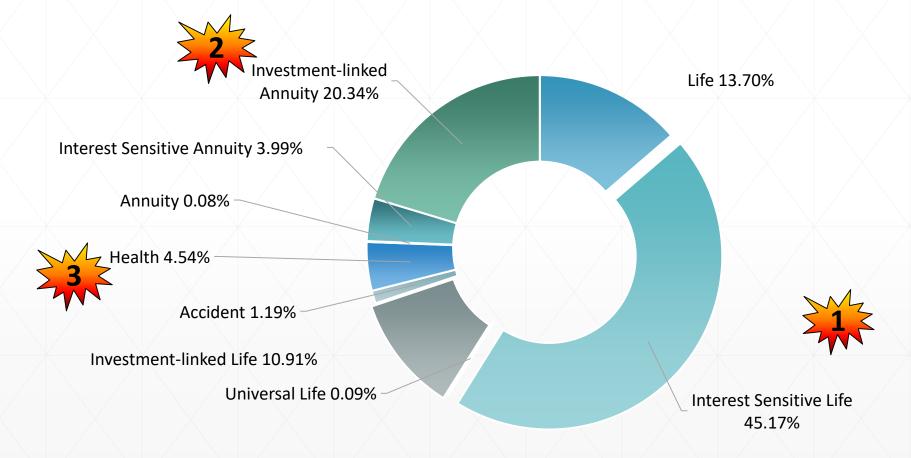

## a) Current Status of Taiwan Insurance Market (5/6) -Statistics of Life Insurance Premium Income in Q2 2020