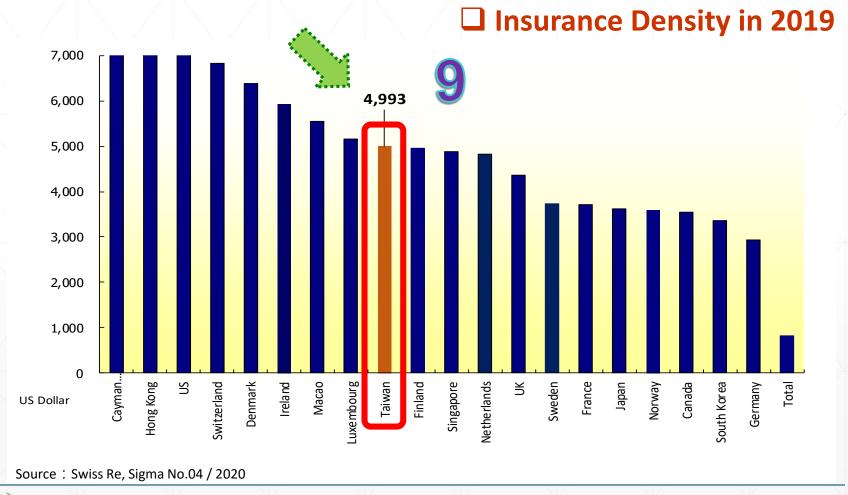

# a) Current Status of Taiwan Insurance Market (3/6) - Insurance Density, Insurance Penetration, and National Income Per Capita