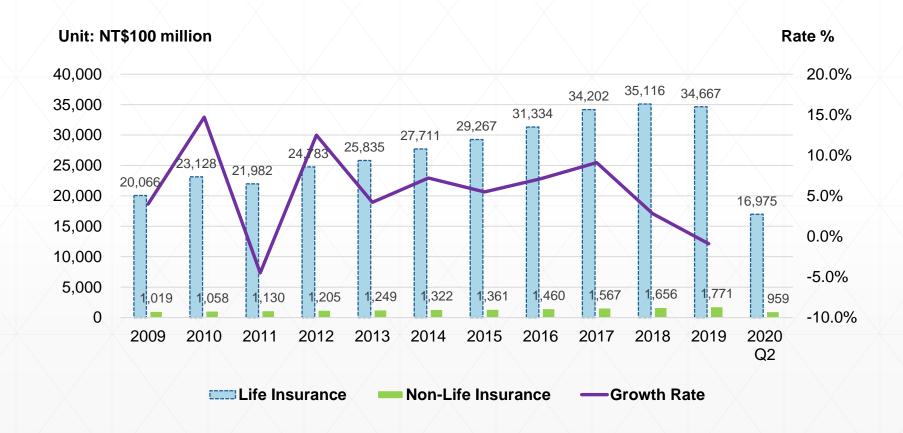

#### a) Current Status of Taiwan Insurance Market (2/6)

- Insurance Premium Income