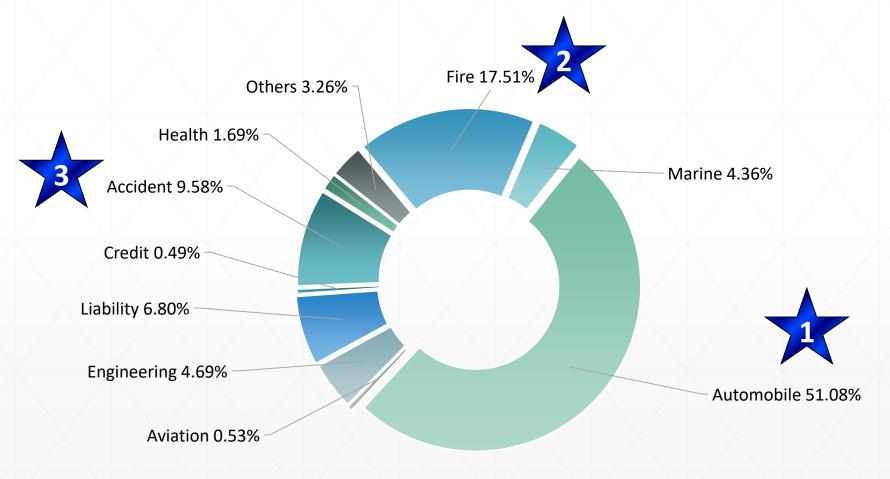

### a) Current Status of Taiwan Insurance Market (6/6) -Statistics of Non-Life Insurance Premium Income in Q2 2020