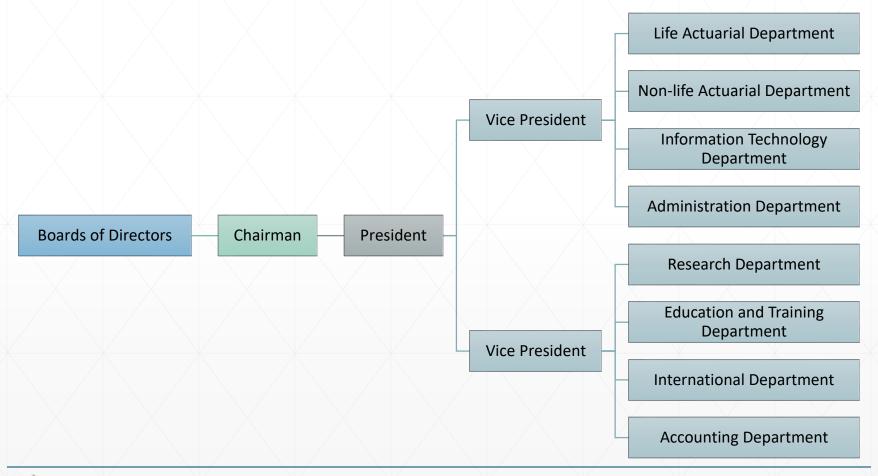

Functions





#### c) Current Status (1/2)

- 1 Actuarial rating and review for insurance products
- 2 Database establishment and statistical analysis
- 3 Professional research, development and publication
- 4 Training for Insurance Professional Personnels
- 5 Premium Inquiry and promotion of Fintech
- Qualification examinations for investment-linked insurance sales agent and customer service





Participation in the international insurance affairs

Establishing insurance solvency rules and regulations in compliance with the international standard



- Research and review of RBC system
- Research and implantation of ORSA
- Study of IFRSs
- Corporate governance



Insurance Education and Advocacy



Missions assigned by Competent Authority



#### d) Board of Directors and Organization





#### e) Current Five Major Tasks (1/2)

1

Enhancing the Actuarial/Statistical Functions as well as Big Data Collecting/Analytical Capacities of TII to Foster a Favorable Business Environment for the Insurance Industry.

2

Assisting the Establishment of Insurance Supervisory Rules and Regulations in line with International Standards as well as Enhancing Research of the Products and Regulations Resulting from FinTech/InsurTech under the Guidance of the Financial Supervisory Commission.



#### e) Current Five Major Tasks (2/2)

Assisting the Expansion of the Insurance Industry in Asia including ASEAN Nations and South Asia for the Establishment of Commercial Presences and Engagement in Business Operations in accordance with the "New Southbound Policy".

Promoting Insurance Education, K