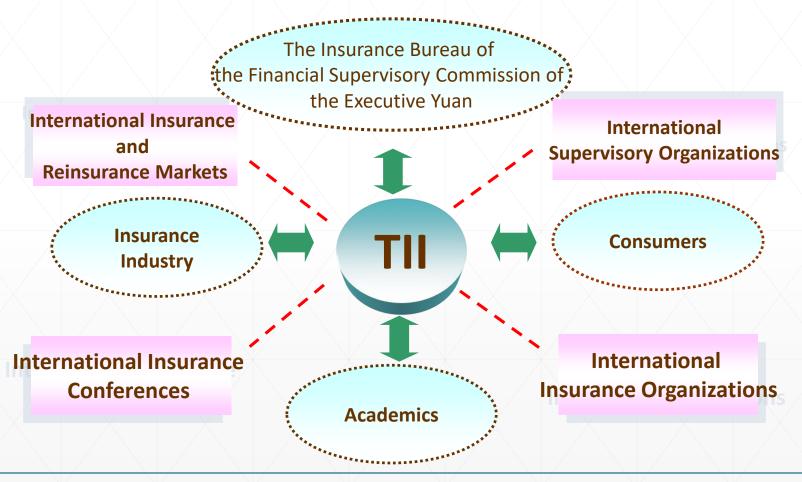

n of Taiwan Insurance Indexes (1/3)



Source: Swiss Re, Sigma No.04 / 2020



#### b) Comparison of Taiwan Insurance Indexes (2/3)





#### b) Comparison of Taiwan Insurance Indexes (3/3)





# B. Introduction to Departments of TII

#### a) Establishment - History and Background

- TII was established on the 1st of July, 1985 under the direction of the Executive Yuan to promote healthy development of Taiwan insurance industry.
- Mr. Hsien-Nung Kuei, the current Chairman since 2017, and as well as from 2014 to 2015, was a careered official in civil service.
   Mr. Kuei has profound experience in insurance supervision. He is now leading TII to be the professional insurance think-tank, and the regional insurance training center in Asia.



#### b) The Role of TII - Features and Functions





#### c) Current Status (1/2)

- 1 Actuarial rating and review for insurance products
- 2 Database establishment and statistical analysis
- 3 Professional research, development and publication
- 4 Training for Insurance Professional Personnels
- 5 Premium Inquiry and promotion of Fintech
- Qualification examinations for investment-linked insurance sales agent and customer service





Participation in the international insurance affairs

Establishing insurance solvency rules and regulations in compliance with the international standard



- Research and review of RBC system
- Research and implantation of ORSA
- Study of IFRSs
- Corporate governance



Insurance Education and Advocacy



Missions assigned by Competent Authority



#### d) Board of Directors and Organization





#### e)