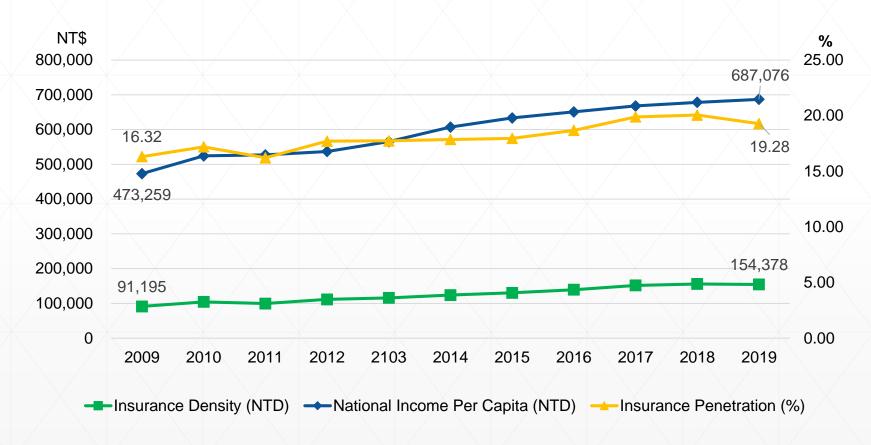

# a) Current Status of Taiwan Insurance Market (3/6) - Insurance Density, Insurance Penetration, and National Income Per Capita