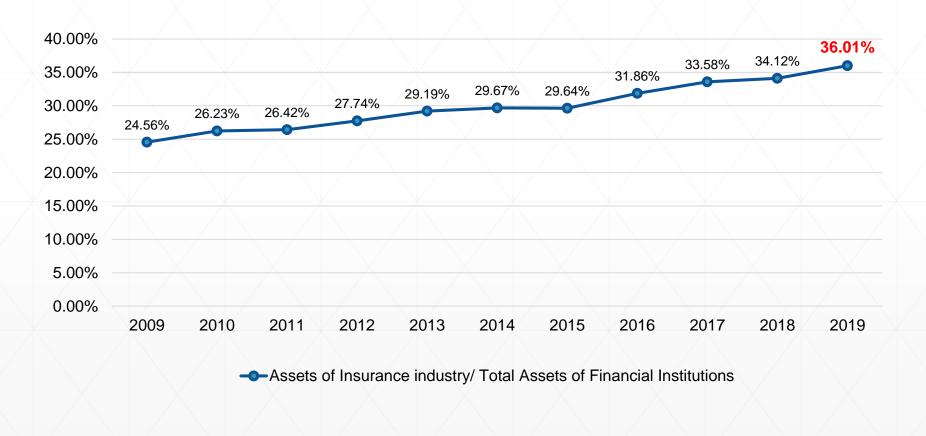

# Current Status of Taiwan Insurance Market (4/6) Ratio of Assets of Insurance Industry to Total Assets of Financial Institutions