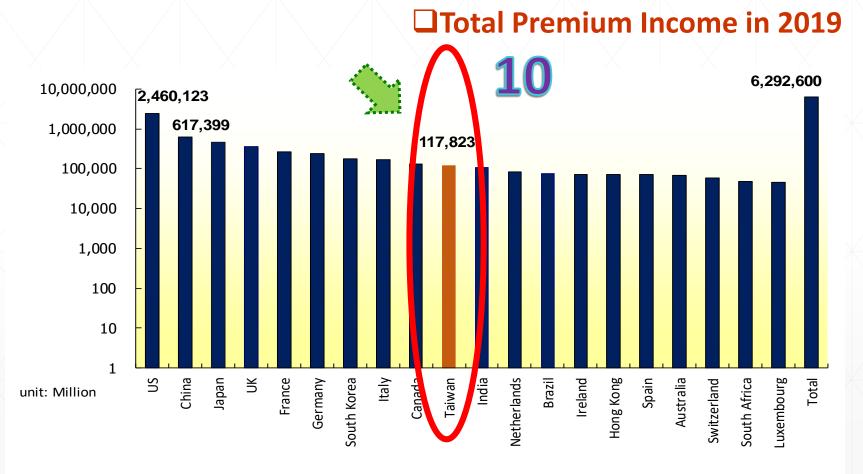

#### a) Current Status of Taiwan Insurance Market (2/6)

- Insurance Premium Income