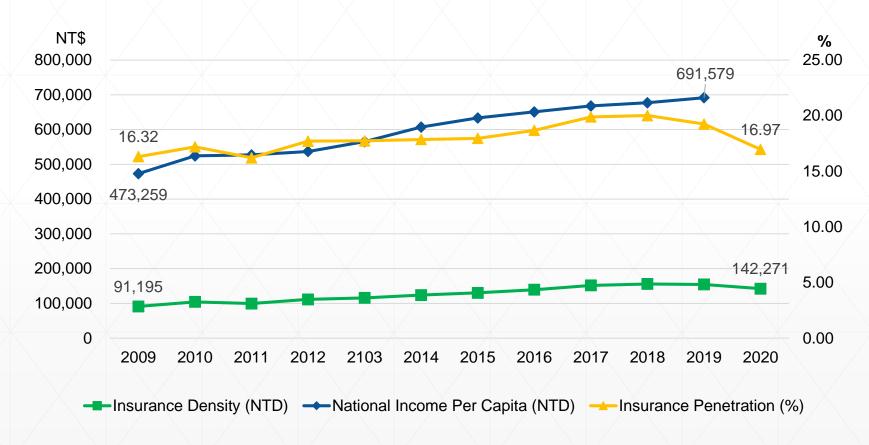

# a) Current Status of Taiwan Insurance Market (3/6) - Insurance Density, Insurance Penetration, and National Income Per Capita