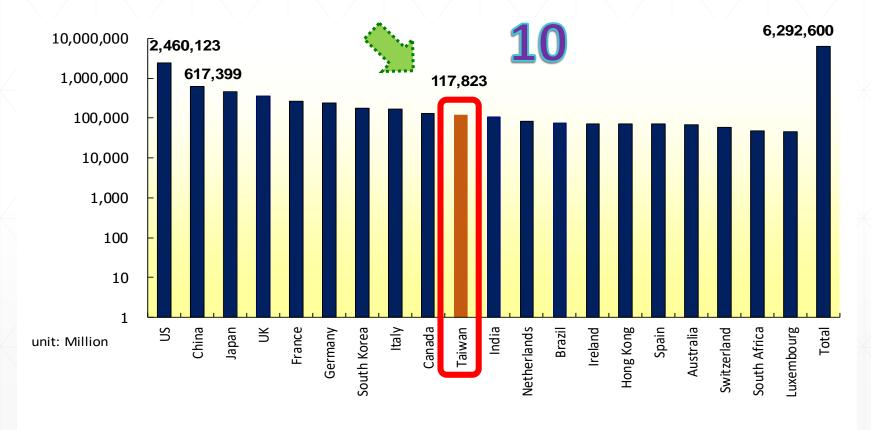

| 3            | 44                                |



### a) Current Status of Taiwan Insurance Market (2/6) - Insurance Premium Income





# a) Current Status of Taiwan Insurance Market (3/6) - Insurance Density, Insurance Penetration, and National Income Per Capita





# Current Status of Taiwan Insurance Market (4/6) Ratio of Assets of Insurance Industry to Total Assets of Financial Institutions





## a) Current Status of Taiwan Insurance Market (5/6) -Statistics of Life Insurance Premium Income in Q1 2021





### a) Current Status of Taiwan Insurance Market (6/6) -Statistics of Non-Life Insurance Premium Income in Q1 2021





#### b) Comparison of Taiwan Insurance Indexes (1/3)

#### ☐ Total Premium Income in 2019



Source: Swiss Re, Sigma No.04 / 2020



#### b) Comparison of Taiwan Insurance Indexes (2/3)





#### b) Comparison of Taiwan Insurance Indexes (3/3)





# B. Introduction to Departments of TII

#### a) Establishment - History and Background

- TII was established on the 1st of July, 1985 under the direction of the Executive Yuan to promote healthy development of Taiwan insurance industry.
- Mr. Hsien-Nung Kuei, the current Chairman since 2017, and as well as from 2014 to 2015, was a careered official in civil service.
   Mr. Kuei has profound experience in insurance supervision. He is now leading TII to be the professional insurance think-tank, and the regional insurance training center in Asia.



#### b) The Role of TII - Features and Functions





#### c) Current Status (1/2)

- 1