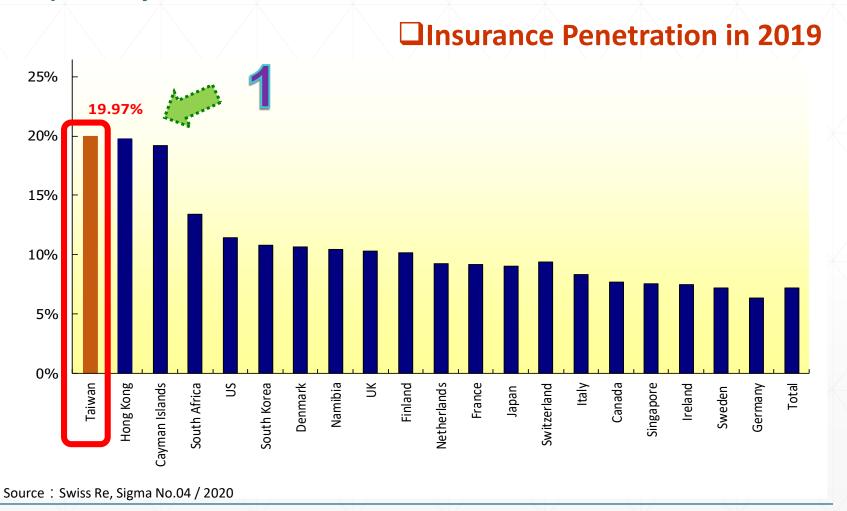

#### b) Comparison of Taiwan Insurance Indexes (2/3)

#### b) Comparison of Taiwan Insurance Indexes (3/3)