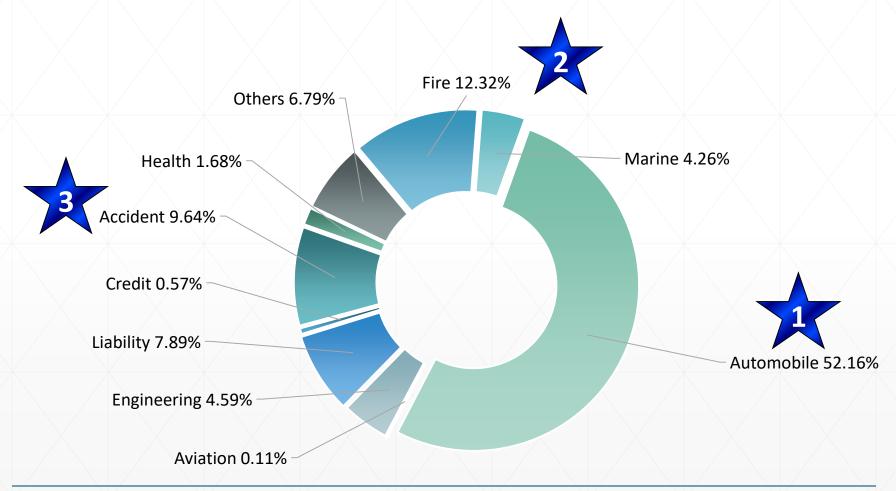

### a) Current Status of Taiwan Insurance Market (6/6) -Statistics of Non-Life Insurance Premium Income in Q1 2021