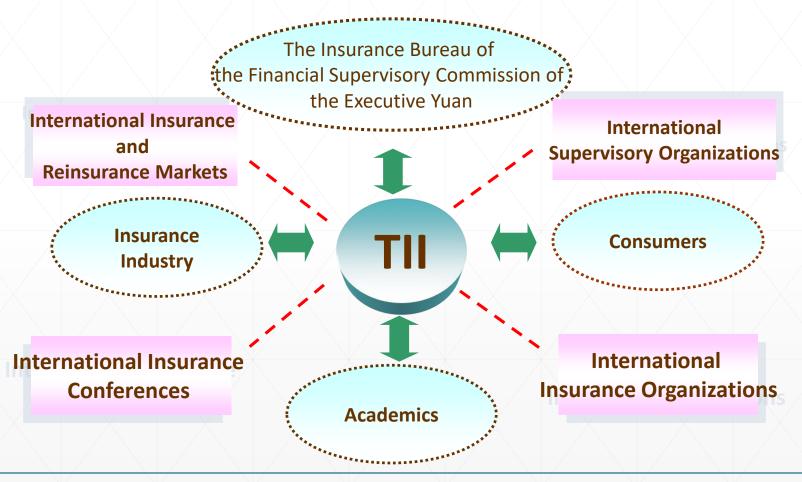

#### ☐ Total Premium Income in 2019



Source: Swiss Re, Sigma No.04 / 2020



#### b) Comparison of Taiwan Insurance Indexes (2/3)





#### b) Comparison of Taiwan Insurance Indexes (3/3)





# B. Introduction to Departments of TII

#### a) Establishment - History and Background

- TII was established on the 1st of July, 1985 under the direction of the Executive Yuan to promote healthy development of Taiwan insurance industry.
- Mr. Hsien-Nung Kuei, the current Chairman since 2017, and as well as from 2014 to 2015, was a careered official in civil service.
   Mr. Kuei has profound experience in insurance supervision. He is now leading TII to be the professional insurance think-tank, and the regional insurance training center in Asia.



#### b) The Role of TII - Features and Functions





#### c) Current Status (1/2)

- 1 Actuarial rating and review for insurance products
- 2 Database establishment and statistical analysis
- 3 Professional research, development and publication
- 4 Training for Insurance Professional Personnels
- 5 Premium Inquiry and promotion of Fintech
- Qualification examinations for investment-linked insurance sales agent and customer service





Participation in the international insurance affairs

Establishing insurance solvency rules and regulations in compliance with the international standard



- Research and review of RBC system
- Research and implantation of ORSA
- Study of IFRSs
- Corporate governance



Insurance Education and Advocacy



Missions assigned by Competent Authority



#### d) Board of Directors and Organization





#### e)