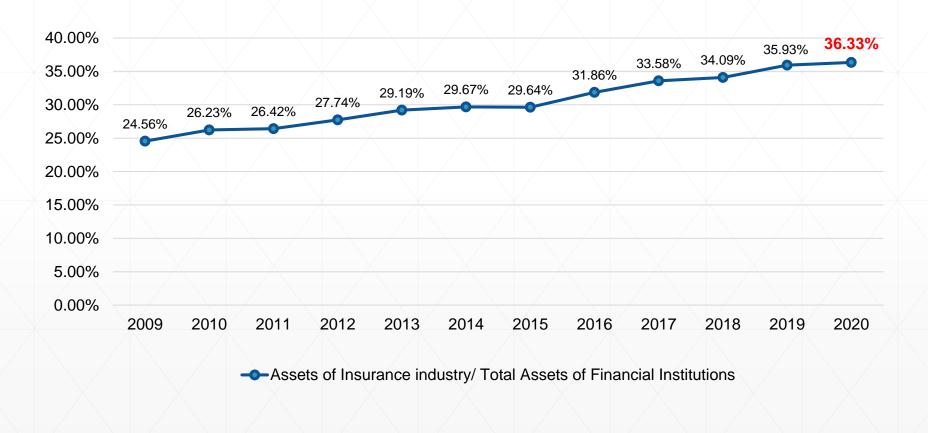

# Current Status of Taiwan Insurance Market (4/6) Ratio of Assets of Insurance Industry to Total Assets of Financial Institutions