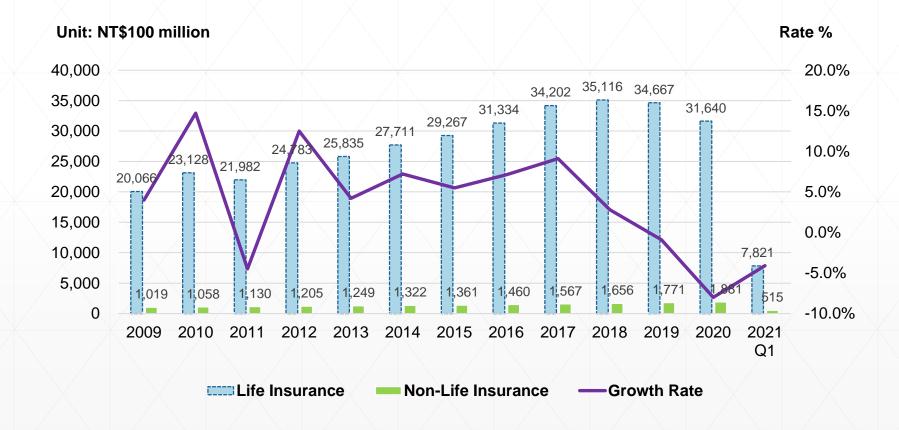

### a) Current Status of Taiwan Insurance Market (2/6) - Insurance Premium Income