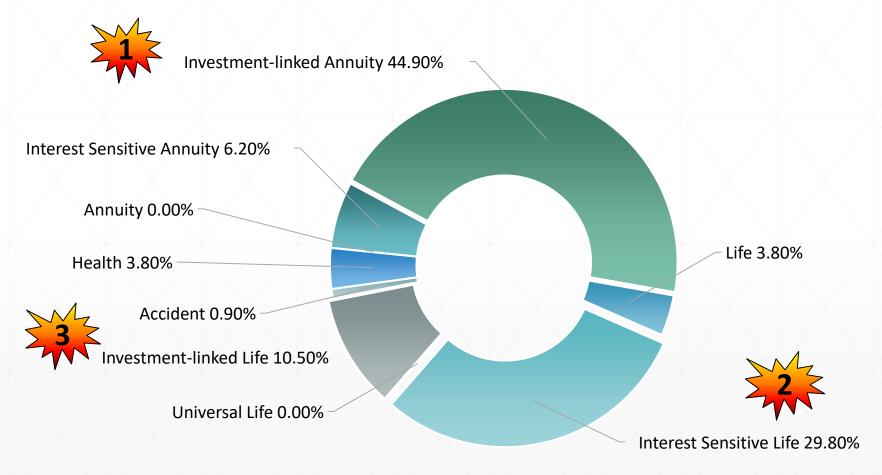

## a) Current Status of Taiwan Insurance Market (5/6) -Statistics of Life Insurance Premium Income in Q1 2021